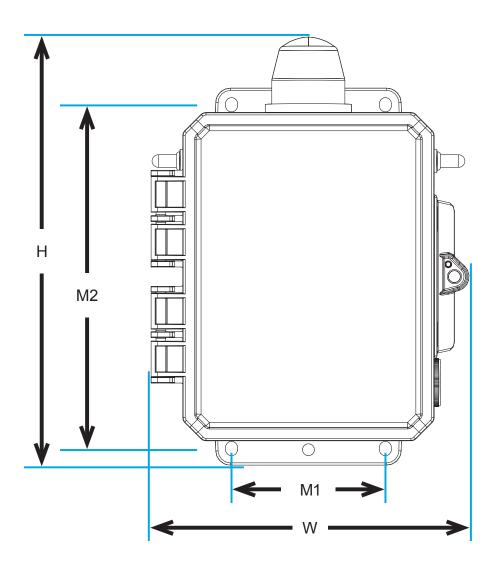

# Pump Guard™ | **PRODUCT DIMENSIONS**

| ENCLOSURE<br>SIZE               | OVERALL<br>Width (W) | <b>OVERALL</b><br>Height (H) | <b>OVERALL</b><br>Depth (D) | MOUNTING<br>Width (M1) | MOUNTING<br>Height (M2) |  |  |
|---------------------------------|----------------------|------------------------------|-----------------------------|------------------------|-------------------------|--|--|
| 8x 6 x 3                        | 8.26                 | 11.80                        | 4.00                        | 4.00                   | 9.00                    |  |  |
| Enclosure measurements (inches) |                      |                              |                             |                        |                         |  |  |