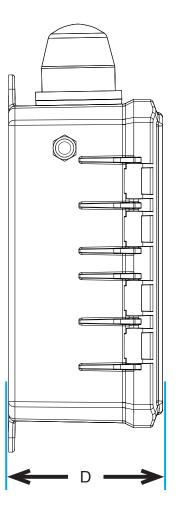

# Pump Guard™ | **PRODUCT DIMENSIONS**

| ENCLOSURE<br>SIZE               | OVERALL<br>Width (W) | <b>OVERALL</b><br>Height (H) | <b>OVERALL</b><br>Depth (D) | MOUNTING<br>Width (M1) | MOUNTING<br>Height (M2) |  |  |
|---------------------------------|----------------------|------------------------------|-----------------------------|------------------------|-------------------------|--|--|
| 8x 6 x 3                        | 8.26                 | 11.80                        | 4.00                        | 4.00                   | 9.00                    |  |  |
| Enclosure measurements (inches) |                      |                              |                             |                        |                         |  |  |