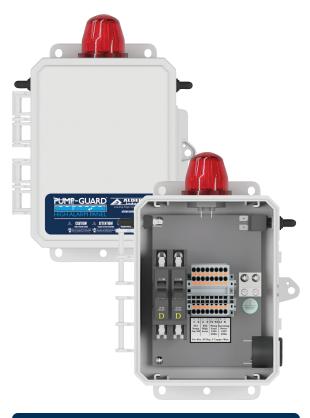

# **Pump-Guard™ High Alarm Panel**

1 Pole Pump Breaker, Type 4X (Indoor/Outdoor) Model: PG120 | 120VAC | 15 Amps

OPAQUE DOOR, ALARM BEACON, and PAD-LOCKABLE

# **STANDARD FEATURES**

- Type 4X Enclosure, Indoor or Outdoor, Pad-Lockable

  - Enclosure Size 8" x 6" x 3" (inches)
    Opaque Door, Red Alarm Beacon and Buzzer

## High Water Alarm

- Red Alarm Beacon and Buzzer
- Normal-Silence-Test Switch